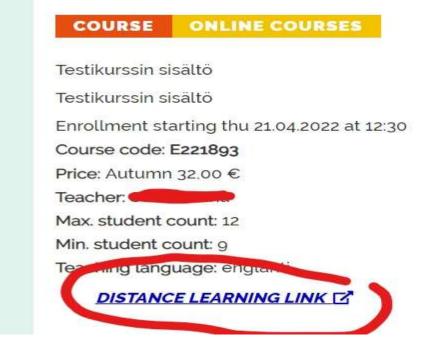

g meet ID | Distance learning password |
| Mon 08.08.2022 16:00 - 16:16                     | Distance learning meet ID | Distance learning password |
| Mon 15.08.2022 16:00 - 16:16                     | Distance learning meet ID | Distance learning password |
| Mon 22.08.2022 16:00 - 16:16                     | Distance learning meet ID | Distance learning password |
| Mon 29.08.2022 16:00 - 16:16                     | Distance learning meet ID | Distance learning password |

8. Click "Save" and "Close" at the bottom left

| Save |  |  |
|------|--|--|
| Save |  |  |

9. The customer is also able to see the online link in **Ilmonet.fi**, when he or she is registered in the service, and course enrollment is approved (**My account -> My courses -> open the course**)

## TESTIKURSSI Anna S



10. Remember to send the course letter with the online link to the customers as well.