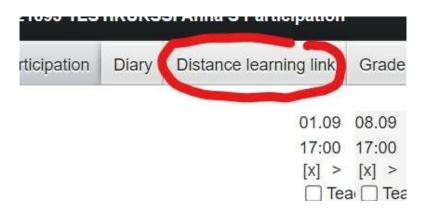

5. Click the "Distance learning link" button above

6. Add the link to "Course-specific distance learning link" box. Also, add the Meeting ID and Passcode to relevant boxes.

ziaopetusiinkin voi antaa kurssikontaisena tai opetuskertakontaisena. Linkki on taytettavissa, jos kurssi on maanteity /erkkoluento tai -opetus tyyppiseksi, tai jos opetuskerta merkittynä etäopetukseksi.